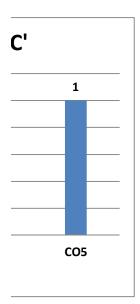

### **EVEN Sem**

Subject Name: KANNADA Semester: IV sem B.BA & B.BA (Aviat

Subject Code: B.BA & BBA (Aviation)

Subject Teacher : Dr. Kariyanna S

| Questions               | CO1 | CO2  | CO3  | CO4  | CO5  |
|-------------------------|-----|------|------|------|------|
| No of Students Appeared | 31  | 31   | 31   | 31   | 31   |
| No of Students Passed   | 30  | 31   | 31   | 31   | 31   |
| No of Students Failed   | 1   | 0    | 0    | 0    | 0    |
| Pass %                  | 97% | 100% | 100% | 100% | 100% |