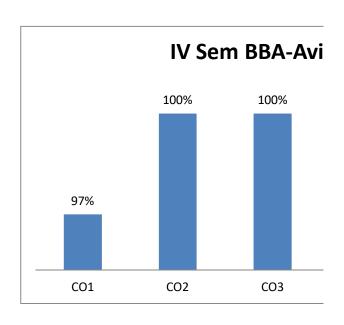

### **EVEN Sem**

Subject Name: KANNADA Semester: IV sem B.BA & B.BA (Aviat

Subject Code: B.BA & BBA (Aviation)

Subject Teacher : Dr. Kariyanna S

| Questions               | CO1 | CO2  | CO3  | CO4  | CO5  |
|-------------------------|-----|------|------|------|------|
| No of Students Appeared | 31  | 31   | 31   | 31   | 31   |
| No of Students Passed   | 30  | 31   | 31   | 31   | 31   |
| No of Students Failed   | 1   | 0    | 0    | 0    | 0    |
| Pass %                  | 97% | 100% | 100% | 100% | 100% |