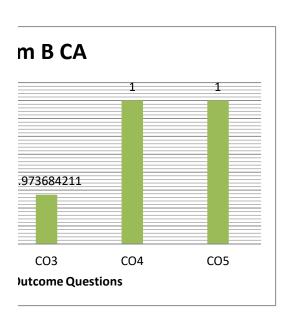

## **KANNADA - II Sem B C**

Subject Name: KANNADA Semester: IV sem B CA

**Subject Code:** B.CA

**Subject Teacher: RAJU H S** 

| Questions               | CO1  | CO2  | CO3 | CO4  | CO5  |
|-------------------------|------|------|-----|------|------|
| No of Students Appeared | 38   | 38   | 38  | 38   | 38   |
| No of Students Passed   | 38   | 38   | 37  | 38   | 38   |
| No of Students Failed   | 0    | 0    | 1   | 0    | 0    |
| Pass %                  | 100% | 100% | 97% | 100% | 100% |