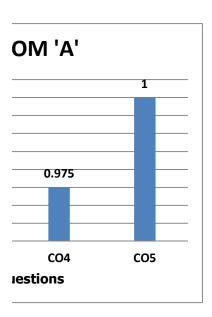

### KANNADA - II So

Subject Name: KANNADA Semester: II sem B COM 'A'

Subject Code: B.COM "

**Subject Teacher: RAJU H S** 

| Questions               | CO1 | CO2 | CO3 | CO4 | CO5  |
|-------------------------|-----|-----|-----|-----|------|
| No of Students Appeared | 40  | 40  | 40  | 40  | 40   |
| No of Students Passed   | 39  | 39  | 39  | 39  | 40   |
| No of Students Failed   | 1   | 1   | 1   | 1   | 0    |
| Pass %                  | 98% | 98% | 98% | 98% | 100% |