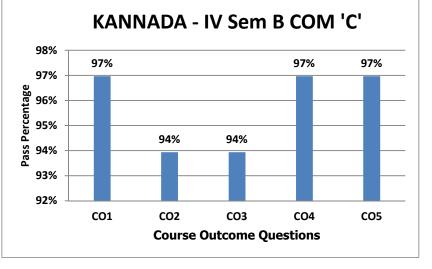

Subject Name: KANNADA Semester: IV sem B COM 'C'

Subject Code: B.COM 'C'

Subject Teacher: Draskayini.P/ Dr.Kariyanna.S

| Questions               | CO1 | CO2 | CO3 | CO4 | CO5 |
|-------------------------|-----|-----|-----|-----|-----|
| No of Students Appeared | 33  | 33  | 33  | 33  | 33  |
| No of Students Passed   | 32  | 31  | 31  | 32  | 32  |
| No of Students Failed   | 1   | 2   | 2   | 1   | 1   |
| Pass %                  | 97% | 94% | 94% | 97% | 97% |