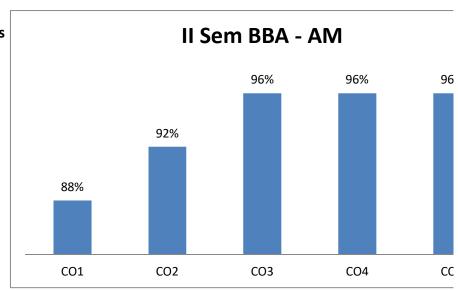

### **EVEN Sem**

Subject Name: K Semester: II sem B BA & B BA (Aviation)

**Subject Code:** B BA & B BA (Aviation)

Subject Teacher: Dr. Kariyanna S

| Questions   | CO1 | CO2 | CO3 | CO4 | CO5 |
|-------------|-----|-----|-----|-----|-----|
| No of Stude | 25  | 25  | 25  | 25  | 25  |
| No of Stude | 22  | 23  | 24  | 24  | 24  |
| No of Stude | 3   | 2   | 1   | 1   | 1   |
| Pass %      | 88% | 92% | 96% | 96% | 96% |