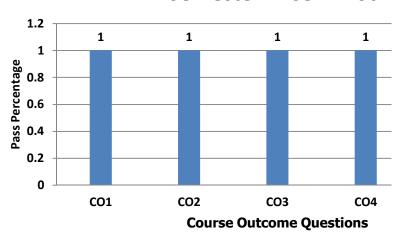

## **KANNADA - II Sem B C**

Subject Name: KANNADA Semester: IV sem B CA

**Subject Code:** B.CA

**Subject Teacher: RAJU H S** 

| Questions               | CO1  | CO2  | CO3 | CO4  | CO5  |
|-------------------------|------|------|-----|------|------|
| No of Students Appeared | 38   | 38   | 38  | 38   | 38   |
| No of Students Passed   | 38   | 38   | 37  | 38   | 38   |
| No of Students Failed   | 0    | 0    | 1   | 0    | 0    |
| Pass %                  | 100% | 100% | 97% | 100% | 100% |