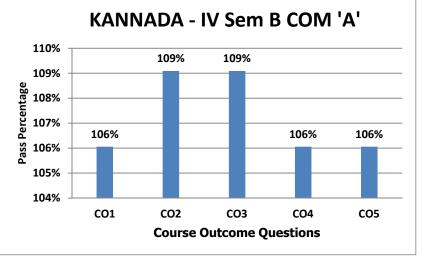

Subject Name: KANNADA Semester: IV sem B COM 'A'

Subject Code: B.COM'A'

Subject Teacher: Dr. KARIYANNA. S

| Questions               | CO1  | CO2  | CO3  | CO4  | CO5  |
|-------------------------|------|------|------|------|------|
| No of Students Appeared | 33   | 33   | 33   | 33   | 33   |
| No of Students Passed   | 35   | 36   | 36   | 35   | 35   |
| No of Students Failed   | -2   | -3   | -3   | -2   | -2   |
| Pass %                  | 106% | 109% | 109% | 106% | 106% |