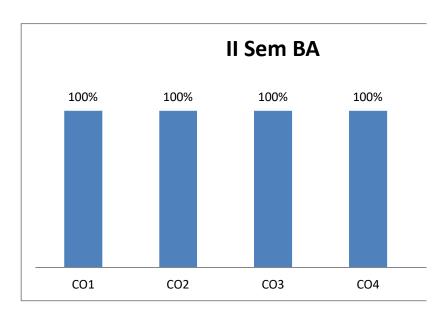

# **Course Outcomes Test Paper 2021-22**

Subject Name: k Semester: II sem BA

**Subject Code:** BA

Subject Teacher : Draksayini.P

| Questions  | CO1  | CO2  | CO3  | CO4  | CO5  |
|------------|------|------|------|------|------|
| No of Stud | 6    | 6    | 6    | 6    | 6    |
| No of Stud | 6    | 6    | 6    | 6    | 6    |
| No of Stud | 0    | 0    | 0    | 0    | 0    |
| Pass %     | 100% | 100% | 100% | 100% | 100% |

| Total No of | 6      |
|-------------|--------|
| No of Stude | 6      |
| No of Stude | 0      |
| No of Stude | 6      |
| No of Stude | 6      |
| Pass %      | 100.00 |