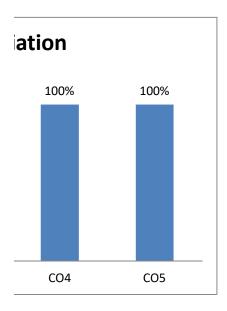

Subject Name: KANNADA Semester: IV sem B A

**Subject Code:** B A

Subject Teacher: Raju HS / Drakshyini.P

| Questions               | CO1  | CO2  | CO3  | CO4  | CO5  |
|-------------------------|------|------|------|------|------|
| No of Students Appeared | 2    | 2    | 2    | 2    | 2    |
| No of Students Passed   | 2    | 2    | 2    | 2    | 2    |
| No of Students Failed   | 0    | 0    | 0    | 0    | 0    |
| Pass %                  | 100% | 100% | 100% | 100% | 100% |