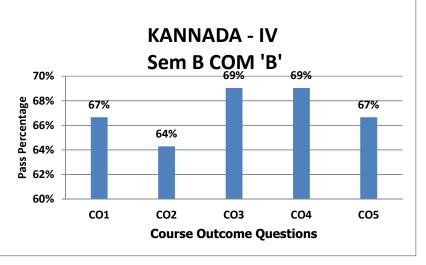

Subject Name: KANNADA Semester: IV sem B COM 'B'

**Subject Code:** B.COM 'B'

Subject Teacher: Drakshayini.P

| Questions               | CO1 | CO2 | CO3 | CO4 | CO5 |
|-------------------------|-----|-----|-----|-----|-----|
| No of Students Appeared | 42  | 42  | 42  | 42  | 42  |
| No of Students Passed   | 28  | 27  | 29  | 29  | 28  |
| No of Students Failed   | 14  | 15  | 13  | 13  | 14  |
| Pass %                  | 67% | 64% | 69% | 69% | 67% |