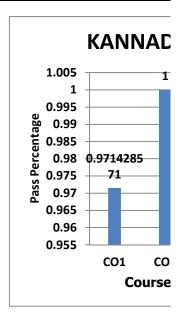

## **Course Outcomes Test Paper 2021-22**

Subject Name: KANNADA Semester: II sem B C

**Subject Code:** B.CA

**Subject Teacher : RAJU H S** 

| Questions               | CO1 | CO2  | CO3  | CO4 |
|-------------------------|-----|------|------|-----|
| No of Students Appeared | 35  | 35   | 35   | 35  |
| No of Students Passed   | 34  | 35   | 35   | 34  |
| No of Students Failed   | 1   | 0    | 0    | 1   |
| Pass %                  | 97% | 100% | 100% | 97% |

| CO | 5    |
|----|------|
|    | 35   |
|    | 35   |
|    | 0    |
|    | 100% |