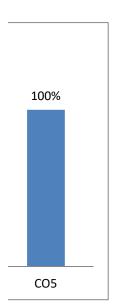

# **Course Outcomes Test Paper 2021-22**

Subject Name: k Semester: II sem BA

**Subject Code:** BA

Subject Teacher : Draksayini.P

| Questions  | CO1  | CO2  | CO3  | CO4  | CO5  |
|------------|------|------|------|------|------|
| No of Stud | 6    | 6    | 6    | 6    | 6    |
| No of Stud | 6    | 6    | 6    | 6    | 6    |
| No of Stud | 0    | 0    | 0    | 0    | 0    |
| Pass %     | 100% | 100% | 100% | 100% | 100% |

| Total No of | 6      |
|-------------|--------|
| No of Stude | 6      |
| No of Stude | 0      |
| No of Stude | 6      |
| No of Stude | 6      |
| Pass %      | 100.00 |