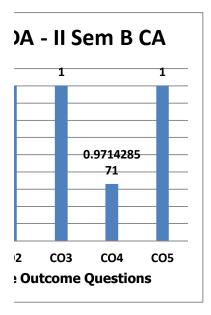

## **KANNADA - II Sem B C**

Subject Name: KANNADA Semester: IV sem B CA

**Subject Code:** B.CA

**Subject Teacher: RAJU H S** 

| Questions               | CO1  | CO2  | CO3 | CO4  | CO5  |
|-------------------------|------|------|-----|------|------|
| No of Students Appeared | 38   | 38   | 38  | 38   | 38   |
| No of Students Passed   | 38   | 38   | 37  | 38   | 38   |
| No of Students Failed   | 0    | 0    | 1   | 0    | 0    |
| Pass %                  | 100% | 100% | 97% | 100% | 100% |

## **Over all Result Analysis**

| Total No of Students    | 40    |
|-------------------------|-------|
| No of Students Appeared | 38    |
| No of Students Absent   | 2     |
| No of Students Passed   | 37    |
| No of Students Failed   | 1     |
| Pass %                  | 97.37 |