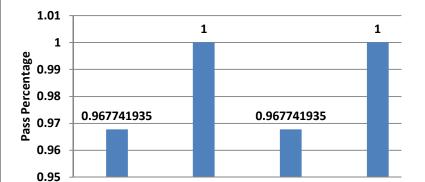

#### Over all Result Analy

| Total No of | 33    |
|-------------|-------|
| No of Stud  | 31    |
| No of Stud  | 2     |
| No of Stud  | 29    |
| No of Stud  | 2     |
| Pass %      | 93.55 |

CO2

Semester: II sem B COM '

## Semester: II sem B Sc

Subject Name: KANNADA Semester: II sem B COM 'B'

Subject Code: B.COM "

Subject Teacher: Dakshyini P

| Questions               | CO1 | CO2 | CO3  | CO4 | CO5 |
|-------------------------|-----|-----|------|-----|-----|
| No of Students Appeared | 40  | 40  | 40   | 40  | 40  |
| No of Students Passed   | 39  | 39  | 40   | 39  | 39  |
| No of Students Failed   | 1   | 1   | 0    | 1   | 1   |
| Pass %                  | 98% | 98% | 100% | 98% | 98% |

#### **Over all Result Analysis**

| Total No of Students    | 42    |
|-------------------------|-------|
| No of Students Appeared | 40    |
| No of Students Absent   | 2     |
| No of Students Passed   | 36    |
| No of Students Failed   | 4     |
| Pass %                  | 90.00 |