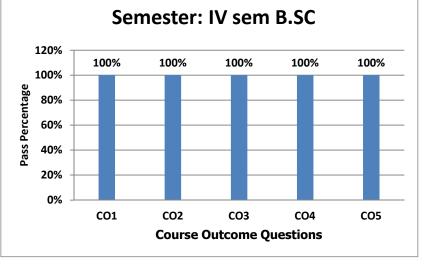

Subject Name: KANNADA Semester: B.SC IV sem

Subject Code: B.SC IV Sem

Subject Teacher: Dr.Kariyanna.S

| Questions               | CO1  | CO2  | CO3  | CO4  | CO5  |
|-------------------------|------|------|------|------|------|
| No of Students Appeared | 9    | 9    | 9    | 9    | 9    |
| No of Students Passed   | 9    | 9    | 9    | 9    | 9    |
| No of Students Failed   | 0    | 0    | 0    | 0    | 0    |
| Pass %                  | 100% | 100% | 100% | 100% | 100% |