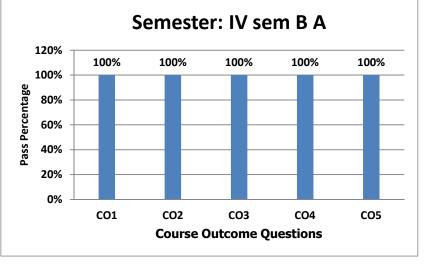

Subject Name: KANNADA Semester: IV sem B A

**Subject Code:** B A

Subject Teacher: Raju HS / Drakshyini.P

| Questions               | CO1  | CO2  | CO3  | CO4  | CO5  |
|-------------------------|------|------|------|------|------|
| No of Students Appeared | 2    | 2    | 2    | 2    | 2    |
| No of Students Passed   | 2    | 2    | 2    | 2    | 2    |
| No of Students Failed   | 0    | 0    | 0    | 0    | 0    |
| Pass %                  | 100% | 100% | 100% | 100% | 100% |