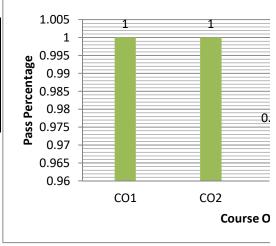

## Semester: II sem B Sc

Subject Name: KANNADA Semester: II sem B COM 'B'

Subject Code: B.COM "

Subject Teacher: Dakshyini P

| Questions               | CO1 | CO2 | CO3  | CO4 | CO5 |
|-------------------------|-----|-----|------|-----|-----|
| No of Students Appeared | 40  | 40  | 40   | 40  | 40  |
| No of Students Passed   | 39  | 39  | 40   | 39  | 39  |
| No of Students Failed   | 1   | 1   | 0    | 1   | 1   |
| Pass %                  | 98% | 98% | 100% | 98% | 98% |